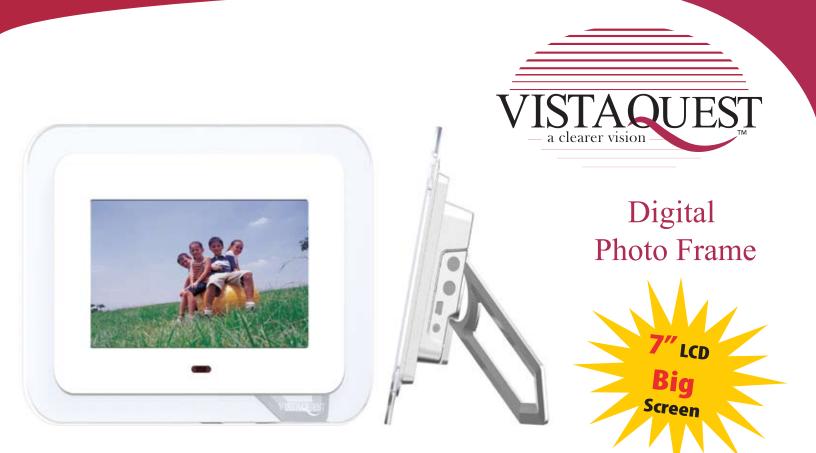

Specifications are subject to change without notice. © 2007 VistaQuest Corporation

- Clear Lucite Frame
- Slim/Compact Design
- Slide Show Presentation
- Supports Zoom In and Out
- Supports Picture Rotation
- Accepts 4 Types of Memory Card Secure Disk (SD Card) Memory Stick (MS Card) Compact Flash (CF Card) USB Drive